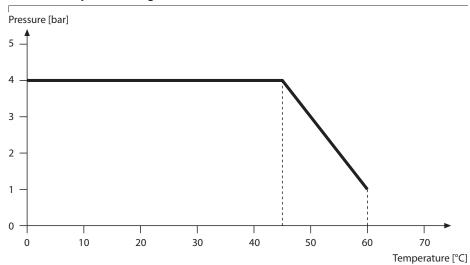

#### Pressure/Temperature Diagram

Sensors:

Pg 13.5, L = 120 mm

## **ARF 101 Flow-Through Fitting**

PVC flow-through fitting for direct mounting of a 12-mm sensor

| Easy mounting with adhesive sleeve,<br>directly in the pipeline. For all sensors<br>with Pg 13.5 connection, 12 mm<br>diameter, and 120 mm length. |                                              | <b>Facts</b><br>– material: PVC<br>– DN 50 adhesive sleeve<br>– for sensors with Pg 13.5 | connection |
|----------------------------------------------------------------------------------------------------------------------------------------------------|----------------------------------------------|------------------------------------------------------------------------------------------|------------|
| <b>Applications</b><br>industrial water, surface water,<br>water processing; clean to moderately<br>polluted waters                                |                                              |                                                                                          |            |
| Product Line                                                                                                                                       | ſ                                            |                                                                                          | Order No.  |
| ARF 101 Flow-Through Fitting Specifications                                                                                                        |                                              |                                                                                          | ARF IUI    |
| Material:<br>Process wetted gaskets:<br>Process connection:                                                                                        | PVC<br>FKM (Viton)<br>DN 50 (d = 63          | mm) adhesive sleeve                                                                      |            |
| Pressure:<br>Temperature:<br>Sensor locations:                                                                                                     | 4 bars (45 °C),<br>max. 60 °C<br>1 x Pg 13.5 | ,                                                                                        |            |