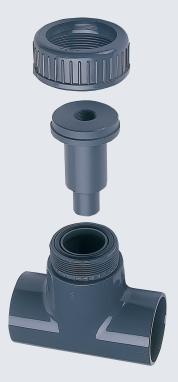

## **ARF 101 Flow-Through Fitting**

PVC flow-through fitting for direct mounting of a 12-mm sensor

| Easy mounting with adhesive sleeve,<br>directly in the pipeline. For all sensors<br>with Pg 13.5 connection, 12 mm<br>diameter, and 120 mm length. |                                              | <b>Facts</b><br>– material: PVC<br>– DN 50 adhesive sleeve<br>– for sensors with Pg 13.5 | connection |
|----------------------------------------------------------------------------------------------------------------------------------------------------|----------------------------------------------|------------------------------------------------------------------------------------------|------------|
| <b>Applications</b><br>industrial water, surface water,<br>water processing; clean to moderately<br>polluted waters                                |                                              |                                                                                          |            |
| Product Line                                                                                                                                       | ſ                                            |                                                                                          | Order No.  |
| ARF 101 Flow-Through Fitting Specifications                                                                                                        |                                              |                                                                                          | ARF IUI    |
| Material:<br>Process wetted gaskets:<br>Process connection:                                                                                        | PVC<br>FKM (Viton)<br>DN 50 (d = 63          | mm) adhesive sleeve                                                                      |            |
| Pressure:<br>Temperature:<br>Sensor locations:                                                                                                     | 4 bars (45 °C),<br>max. 60 °C<br>1 x Pg 13.5 | ,                                                                                        |            |