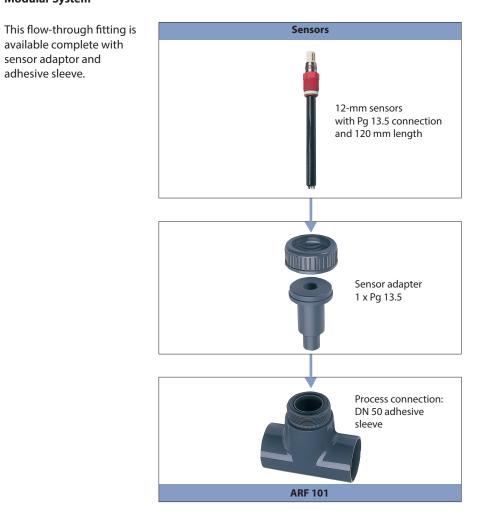

| ARF IUI    |
| Material:<br>Process wetted gaskets:<br>Process connection:                                                                                        | PVC<br>FKM (Viton)<br>DN 50 (d = 63          | mm) adhesive sleeve                                                                      |            |
| Pressure:<br>Temperature:<br>Sensor locations:                                                                                                     | 4 bars (45 °C),<br>max. 60 °C<br>1 x Pg 13.5 | ,                                                                                        |            |

#### Pressure/Temperature Diagram

Sensors:



Pg 13.5, L = 120 mm

# Knick >

#### **Modular System**

sensor adaptor and

adhesive sleeve.



#### **Dimension Drawing**





www: www.dp-flow.co.uk email: sales@dp-flow.co.uk