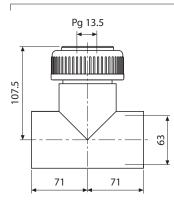

| ARF IUI    |
| Material:<br>Process wetted gaskets:<br>Process connection:                                                                                        | PVC<br>FKM (Viton)<br>DN 50 (d = 63          | mm) adhesive sleeve                                                                      |            |
| Pressure:<br>Temperature:<br>Sensor locations:                                                                                                     | 4 bars (45 °C),<br>max. 60 °C<br>1 x Pg 13.5 | ,                                                                                        |            |

#### Pressure/Temperature Diagram

Sensors:



Pg 13.5, L = 120 mm

# Knick >

#### **Modular System**

sensor adaptor and

adhesive sleeve.



#### **Dimension Drawing**





www: www.dp-flow.co.uk email: sales@dp-flow.co.uk